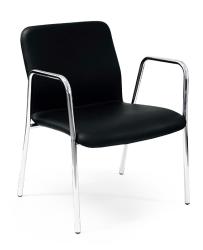

## EQUIPMENT

| Ergonomic contoured seat                                                |
|-------------------------------------------------------------------------|
| Weight capacity up to 180 kg                                            |
| Upholstered seat shell 30 mm                                            |
| Four-legged chair with armrests (PM 8111) or without armrests (PM 8110) |
| Frame in black or chrome: Ø 25 mm, wall thickness 2.5 mm                |
| Glides (plastic for soft floors or felt for hard floors)                |
| Cover material not glued                                                |
| Cover material available from LÖFFLER TEXTILES                          |
| 3 models stackable                                                      |
|                                                                         |

## **EQUIPMENT OPTIONAL**

Black leather arm support with sewn cross-stitch