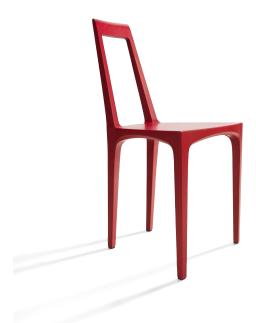

## **EQUIPMENT**

| Four-legged chair                                                                              |
|------------------------------------------------------------------------------------------------|
| Solid maple, red-stained and varnished, solid maple, naturally oiled, solid cherry wood, oiled |
| Other colours available upon request                                                           |
| Felt alides                                                                                    |

## **DIMENSIONS**

| Seat height:               | 460 mm |
|----------------------------|--------|
| Seat width:                | 410 mm |
| Seat depth:                | 345 mm |
| Backrest height from seat: | 405 mm |
| Backrest width:            | 260 mm |
| Total height:              | 845 mm |
| Total width:               | 410 mm |
| Total depth:               | 490 mm |
|                            |        |