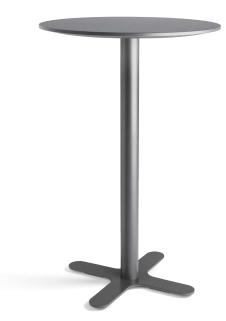

## Data Sheet **MESAMI 2** MM 0200 Bar table

## EQUIPMENT

25 mm MDF (medium-density fibreboard) coloured black

HPL (high-pressure laminates) board in anthracite with milled off, oblique edge, edge clearly varnished

Round or square board

Frame: flat steel with decorative sheet metal, powder-coated anthracite

Laser engraving with the LÖFFLER logo on the decorative sheet metal of the cruciform base

## DIMENSIONS

| Total height: | 1110 mm      |
|---------------|--------------|
| Round board:  | Ø 750 mm     |
| Square board: | 650 × 650 mm |

\* 30 years warranty on everything except for upholstery materials at an average using of 8 hours per business day. Please visit www.loeffler.de/en/warranty for details. Illustrations with options. Subject to technical alterations and misprints. Last updated: 10/2016