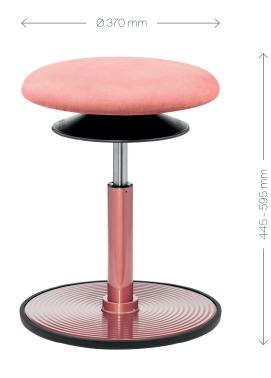

## Data Sheet

Ø 370 mm

Ø 400 mm

445 - 595 mm

\*30-year warranty on all components, excluding upholstery materials, based on an average usage of 8 hours per day. Please visit loeffler.de/en/pages/quality/warranty for details.